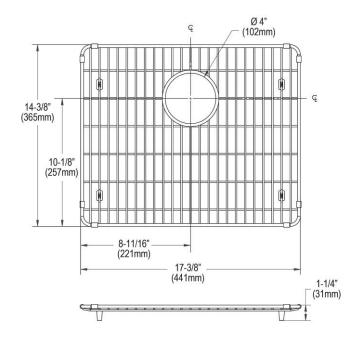

## PRODUCT SPECIFICATIONS

Elkay Crosstown Stainless Steel 17-3/8" x 14-3/8" x 1-1/4" Bottom Grid. Overall dimensions are 17-3/8" x 14-3/8" x 1-1/4".

Made of Stainless Steel

| Material:   | Stainless Steel            |
|-------------|----------------------------|
| Finish:     | Polished Stainless Steel   |
| Dimensions: | 17-3/8" x 14-3/8" x 1-1/4" |